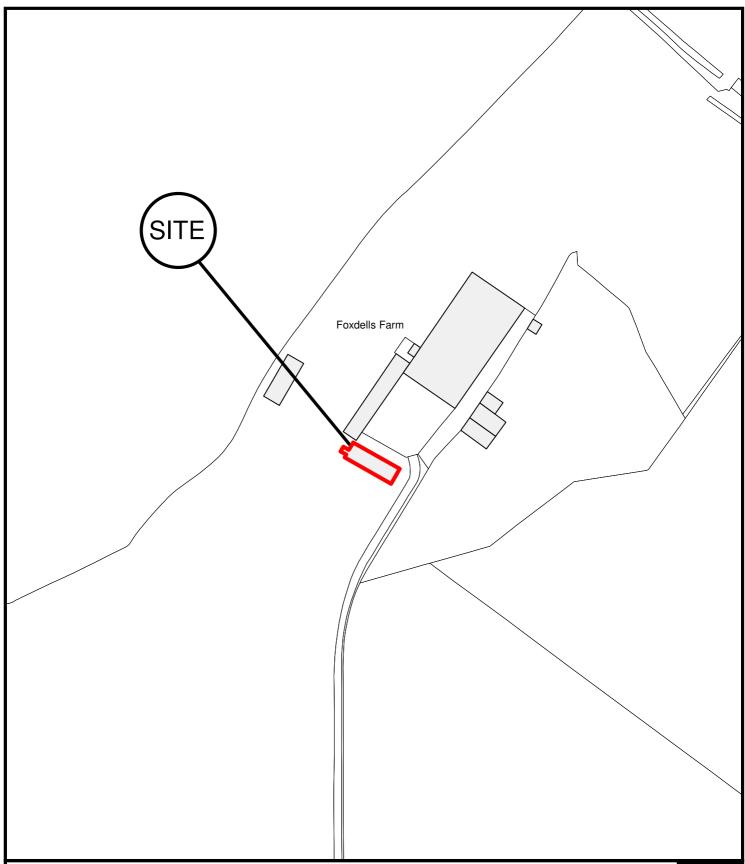

East Herts Council Wallfields Pegs Lane Hertford SG13 8EQ

Tel: 01279 655261

Address: Foxdells Farm, Foxdells Lane, Bishops Stortford, Herts, CM23 1JG

Reference: E/12/0115/A

Scale: 1:1250

O.S Sheet: TL4822NE